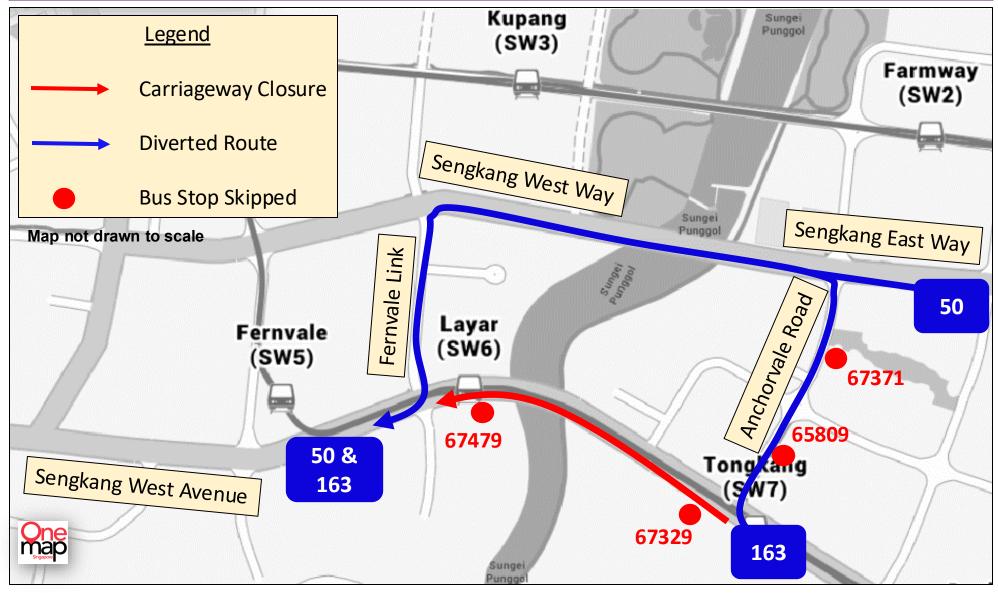

## **TEMPORARY ROUTE DIVERSION**

巴士路线暂时改道 Lencongan Laluan Sementara தற்காலிக மாற்றுப்பாதை

Temporary Closure of Sengkang East and West Avenue due to Sengkang Depot Expansion Works

50 & 163

9, 15, 19 and 22 April 2025 11.00pm to Last Bus

These bus services will skip the following bus stops:

|                                            | •                                                                                                 |                                                                          | •                                                                                                         |
|--------------------------------------------|---------------------------------------------------------------------------------------------------|--------------------------------------------------------------------------|-----------------------------------------------------------------------------------------------------------|
| Road Name<br>路名 Nama Jalan தெருப் பெயர்கள் | Bus Stop Skipped<br>不停靠的车站 Perhentian Bas Yang Dilangkau<br>தவிர்க்கப்படும் பேருந்து நிறுத்தங்கள் | Bus Stop Code<br>巴士站编号 Kod Perhentian Bas<br>பேருந்து நிறுத்தக் குறியீடு | Affected Service No.<br>受影响的巴士服务路线 No. Perkhidmatan Bas Yang<br>Terjejas பாதிக்கப்படும் பேருந்து சேவை எண் |
| Anchorvale Road                            | Blk 313 Carpark                                                                                   | 67371                                                                    | 50                                                                                                        |
|                                            | Anchor Green Primary School                                                                       | 65809                                                                    |                                                                                                           |
| Sengkang East Avenue                       | Opposite Blk 310B                                                                                 | 67329                                                                    | 50, 163                                                                                                   |
| Sengkang West Avenue                       | Layar Station Exit A / Blk 417A                                                                   | 67479                                                                    |                                                                                                           |